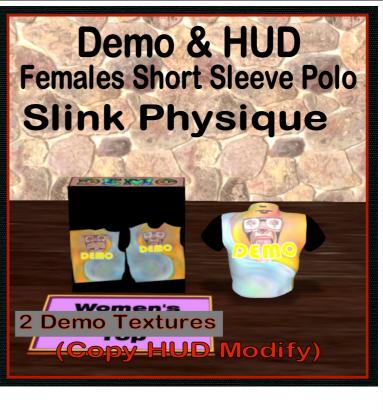

# Demo Female Short Sleeve Polo Top

## Shirt Model: Slink Physique

These are mesh shirts from White Canvas. They are Female Short Sleeves Polo Neck Crop Top. These Demo shirts are for testing fit. The items can be seen at the Milda locaions. <u>http://maps.secondlife.com/secondlife/Milda/129/156/51</u>.

#### FEATURES

- HUD with 2 Demo Textures
- Mesh shirt model
- 10 Minute Life on Clothes